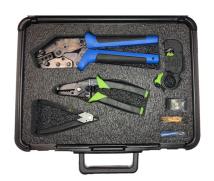

| Quantity | Description                             |  |  |  |
|----------|-----------------------------------------|--|--|--|
| 1        | Hand Crimping Tool                      |  |  |  |
| 1        | Crimping Tool Die for Cable Connectors  |  |  |  |
| 1        | Triaxial Cable Cutter (Black Cartridge) |  |  |  |
| 1        | Wire Cutter                             |  |  |  |
| 1        | Wire Stripper                           |  |  |  |
| 10       | MX8031 Cable Connectors                 |  |  |  |
| 10       | Shrink Tubing Segments                  |  |  |  |